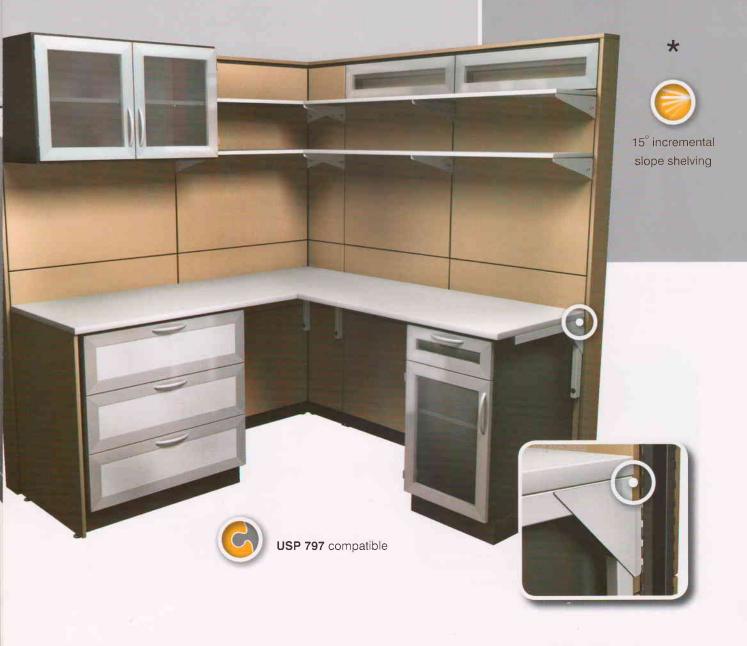

## STEEL BODY CONSTRUCTION:

- S-Wall system is designed to be used as a platform for hanging our wall cabinets when
  no constructed stud wall is present, Built-in bracketing system allows for custom height
  adjustment of any casework items mounted with bracket hardware.
- Standard steel internal S-Wall frame with 4-point adjustable leveling pads.
- Removable panels allow easy access to steel internal frame. Pass-through holes allow for installation of electrical chases, plumbing, gas, and oxygen.
- Wall heights are available up to 94".

## ACCESSORIES:

- Side panels HPL or Thermofoil.
- Wall panels HPL or Thermofoil.
- · Framed aluminum wall panels with inserts in:
  - Acrylic (clear, satin, black, satin silver)
  - Brushed stainless steel

<sup>\*</sup> Solution Wall pictured above has black powder coated steel body, HPL panels, aluminum framed panels on top, with adjustable shelves and worktops, Cabinets are black powder coated steel body with framed aluminum drawer/doors using clear acrylic panel and satin silver panel inserts,