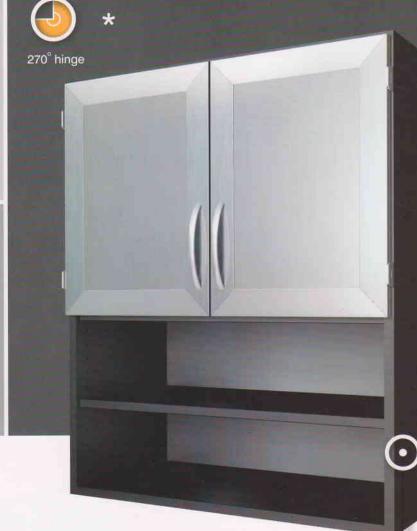

## **Wall Cabinet Specs**

## STEEL BODY CONSTRUCTION:

- 32 mm system provides cabinet heights 24 48", cabinet widths available in 3" increments 12 36" wide.
- Riveted construction increases strength of cabinet body, yet allows for field repair/replacement of damaged components.
- Wall cabinets are mounted to a removable wall track supporting over 200 lbs. per cabinet.
- System holes every 32 mm for adjustable shelving. All shelves can be locked in place.

## ACCESSORIES:

- Cabinet body finishes Stainless steel or antimicrobial powder coated steel (colors include: nickel, black, frost, warm brown, designer gray, furniture white).
- Side panels HPL, Thermofoil, PC Steel, Stainless Steel.
  Doors HPL or Thermofoil.
- · Framed aluminum doors with panel inserts in:
  - Acrylic (clear, satin, black, satin silver)
  - · Brushed stainless steel
- · Door locks